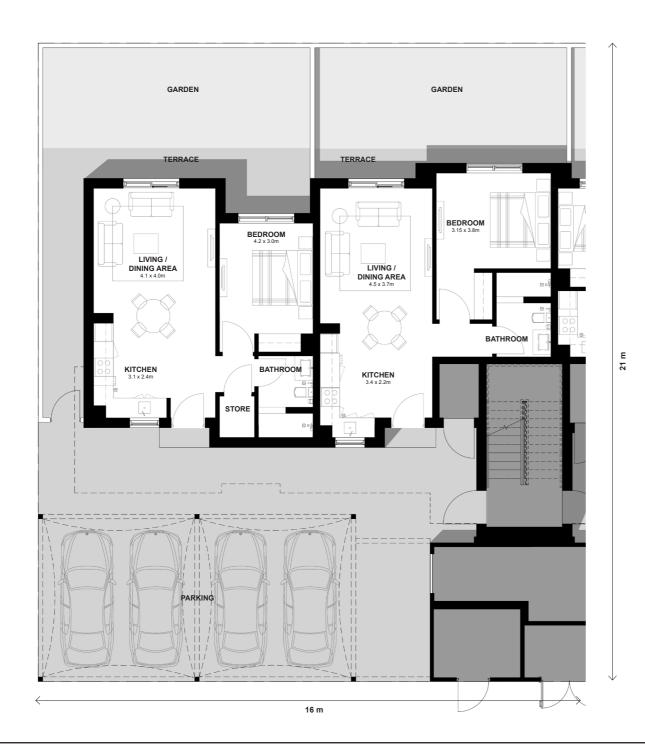

#### 1+2 Bed Maisonette Ground Floor Plan

2B 1B

First Floor Plan Key Plan

DISCLAIMER: Note that this floor plan was produced prior to the completion of construction and is indicative only and not to scale. Changes may be made during the development and areas, fittings, finishes and specifications are subject to change without notice in accordance with the provision of the contract of scale. The wardrobe and furniture depicted are not included with any sale and should not be taken to indicate the final positions of power points, TV connections and the like. Prospective purchasers must rely on their own enquiries. Bulkheads necessary for services and structure are not depicted.

2 BED - MAISONETTE TOTAL AREA GF:  $86.3 \text{ m}^2$  MAISONETTE TOTAL AREA FF:  $98.4 \text{ m}^2$ 

1 BED - MAISONETTE TOTAL AREA GF: 55.4 m<sup>2</sup>
MAISONETTE TOTAL AREA FF: 67 m<sup>2</sup>