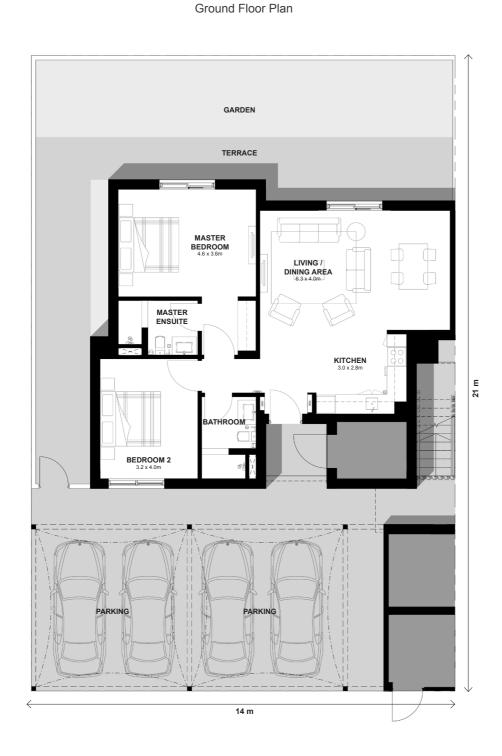

### 3 Bed Townhouse (End Unit)

# 3TH-E 3TH-E

Ground Floor Plan First Floor Plan

0m 1m 3m 4m 5m

DISCLAIMER: Note that this floor plan was produced prior to the completion of construction and is indicative only and not to scale. Changes may be made during the development and areas, fittings, finishes and specifications are subject to change without notice in accordance with the provision of the contract of scale. The wardrobe and furniture depicted are not included with any sale and should not be taken to indicate the final positions of power points, TV connections and the like. Prospective purchasers must rely on their own enquiries. Bulkheads necessary for services and structure are not depicted.

TOWNHOUSE TOTAL AREA: 155.5 m<sup>2</sup>