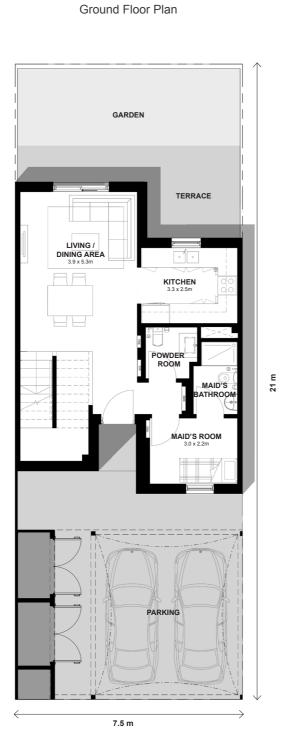

### 3 Bed Townhouse (End Unit)

# 3TH-E 3TH-E

Ground Floor Plan First Floor Plan

0m 1m 3m 4m 5m

DISCLAIMER: Note that this floor plan was produced prior to the completion of construction and is indicative only and not to scale. Changes may be made during the development and areas, fittings, finishes and specifications are subject to change without notice in accordance with the provision of the contract of scale. The wardrobe and furniture depicted are not included with any sale and should not be taken to indicate the final positions of power points, TV connections and the like. Prospective purchasers must rely on their own enquiries. Bulkheads necessary for services and structure are not depicted.

TOWNHOUSE TOTAL AREA: 155.5 m<sup>2</sup>