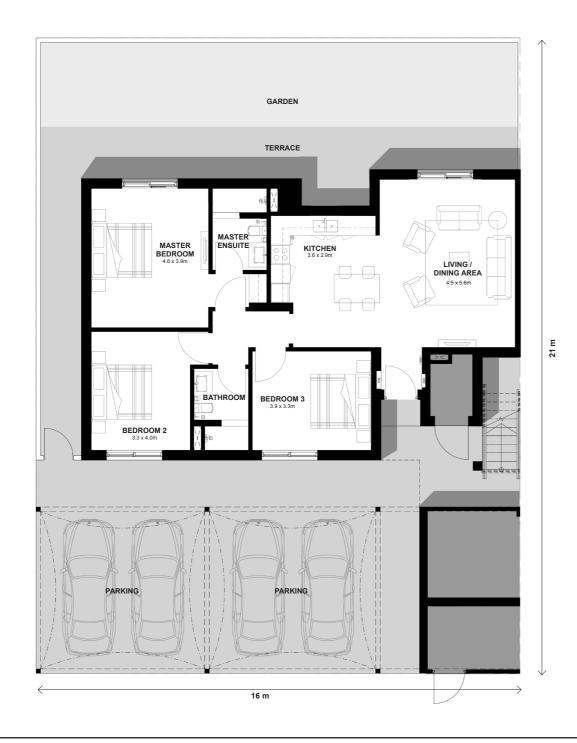

### 3 Bed Townhouse (End Unit)

# 3TH-E 3TH-E

Ground Floor Plan First Floor Plan

0m 1m 3m 4m 5m

DISCLAIMER: Note that this floor plan was produced prior to the completion of construction and is indicative only and not to scale. Changes may be made during the development and areas, fittings, finishes and specifications are subject to change without notice in accordance with the provision of the contract of scale. The wardrobe and furniture depicted are not included with any sale and should not be taken to indicate the final positions of power points, TV connections and the like. Prospective purchasers must rely on their own enquiries. Bulkheads necessary for services and structure are not depicted.

TOWNHOUSE TOTAL AREA: 155.5 m<sup>2</sup>