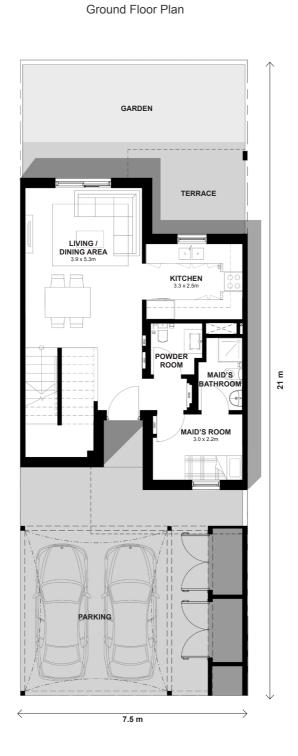

### 3 Bed Townhouse (End Unit)

# 3TH-E 3TH-E

Ground Floor Plan First Floor Plan

0m 1m 3m 4m 5m

DISCLAIMER: Note that this floor plan was produced prior to the completion of construction and is indicative only and not to scale. Changes may be made during the development and areas, fittings, finishes and specifications are subject to change without notice in accordance with the provision of the contract of scale. The wardrobe and furniture depicted are not included with any sale and should not be taken to indicate the final positions of power points, TV connections and the like. Prospective purchasers must rely on their own enquiries. Bulkheads necessary for services and structure are not depicted.

TOWNHOUSE TOTAL AREA: 155.5 m<sup>2</sup>