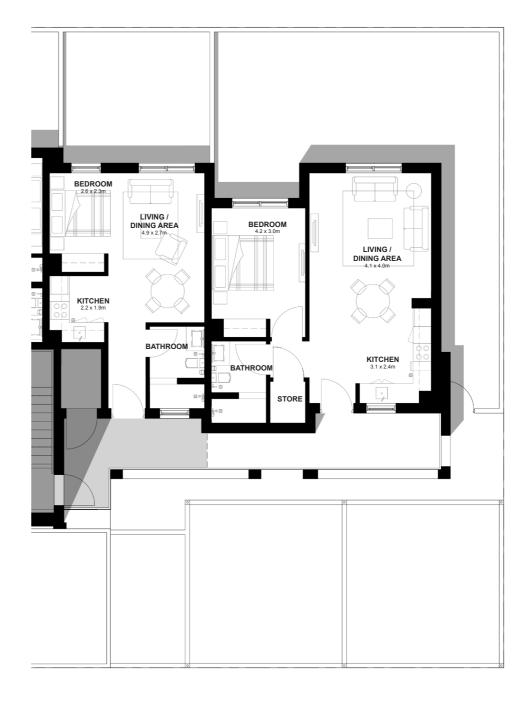

#### 1+2 Bed Maisonette Ground Floor Plan

2B 1B

First Floor Plan Key Plan

DISCLAIMER: Note that this floor plan was produced prior to the completion of construction and is indicative only and not to scale. Changes may be made during the development and areas, fittings, finishes and specifications are subject to change without notice in accordance with the provision of the contract of scale. The wardrobe and furniture depicted are not included with any sale and should not be taken to indicate the final positions of power points, TV connections and the like. Prospective purchasers must rely on their own enquiries. Bulkheads necessary for services and structure are not depicted.

2 BED - MAISONETTE TOTAL AREA GF:  $86.3 \text{ m}^2$  MAISONETTE TOTAL AREA FF:  $98.4 \text{ m}^2$ 

1 BED - MAISONETTE TOTAL AREA GF: 55.4 m<sup>2</sup>
MAISONETTE TOTAL AREA FF: 67 m<sup>2</sup>