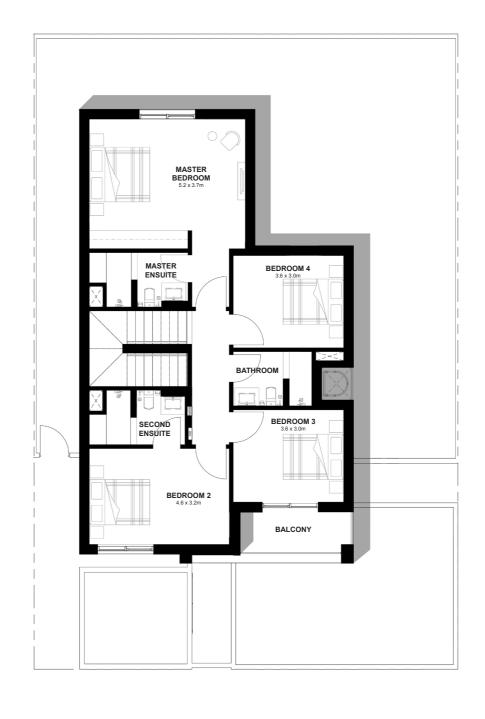

### Four Bed Villa (Detached)

Ground Floor Plan

First Floor Plan

DISCLAIMER: Note that this floor plan was produced prior to the completion of construction and is indicative only and not to scale. Changes may be made during the development and areas, fittings, finishes and specifications are subject to change without notice in accordance with the provision of the contract of scale. The wardrobe and furniture depicted are not included with any sale and should not be taken to indicate the final positions of power points, TV connections and the like. Prospective purchasers must rely on their own enquiries. Bulkheads necessary for services and structure are not depicted.

VILLA TOTAL AREA: 206.3 m<sup>2</sup>