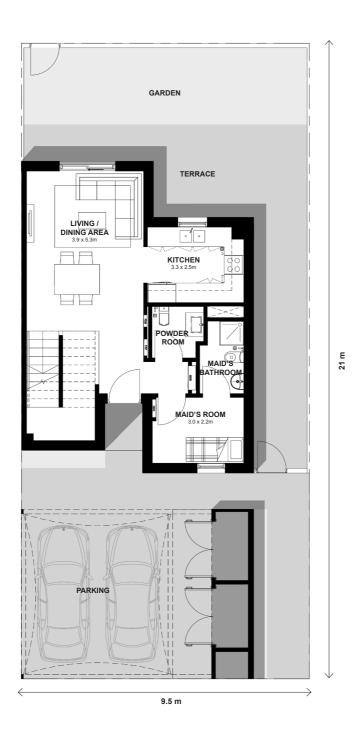

### 3 Bed Townhouse (End Unit)

# 3TH-E 3TH-E

Ground Floor Plan First Floor Plan

0m 1m 3m 4m 5m

DISCLAIMER: Note that this floor plan was produced prior to the completion of construction and is indicative only and not to scale. Changes may be made during the development and areas, fittings, finishes and specifications are subject to change without notice in accordance with the provision of the contract of scale. The wardrobe and furniture depicted are not included with any sale and should not be taken to indicate the final positions of power points, TV connections and the like. Prospective purchasers must rely on their own enquiries. Bulkheads necessary for services and structure are not depicted.

TOWNHOUSE TOTAL AREA: 155.5 m<sup>2</sup>