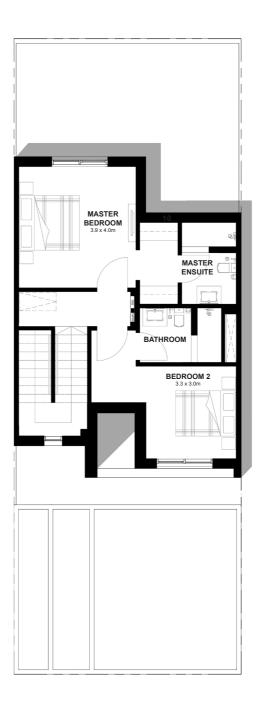

### 3 Bed Townhouse (End Unit)

# 3TH-E 3TH-E

Ground Floor Plan First Floor Plan

0m 1m 3m 4m 5m

DISCLAIMER: Note that this floor plan was produced prior to the completion of construction and is indicative only and not to scale. Changes may be made during the development and areas, fittings, finishes and specifications are subject to change without notice in accordance with the provision of the contract of scale. The wardrobe and furniture depicted are not included with any sale and should not be taken to indicate the final positions of power points, TV connections and the like. Prospective purchasers must rely on their own enquiries. Bulkheads necessary for services and structure are not depicted.

TOWNHOUSE TOTAL AREA: 155.5 m<sup>2</sup>