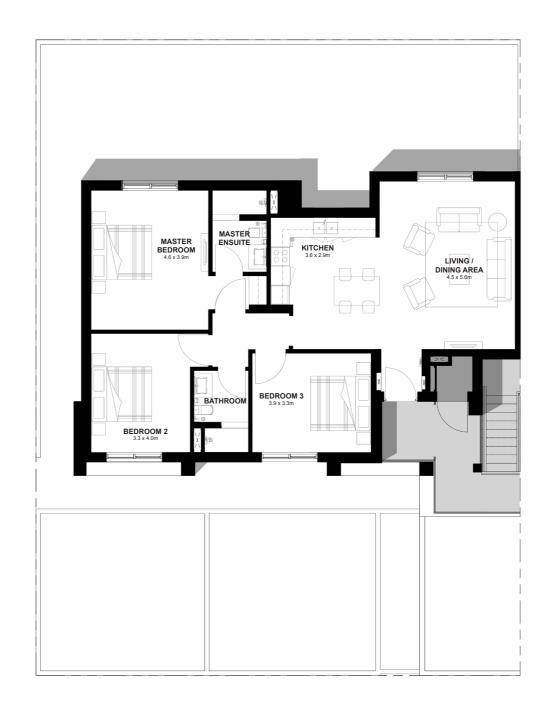

### 3 Bed Townhouse (End Unit)

# 3TH-E 3TH-E

Ground Floor Plan First Floor Plan

0m 1m 3m 4m 5m

DISCLAIMER: Note that this floor plan was produced prior to the completion of construction and is indicative only and not to scale. Changes may be made during the development and areas, fittings, finishes and specifications are subject to change without notice in accordance with the provision of the contract of scale. The wardrobe and furniture depicted are not included with any sale and should not be taken to indicate the final positions of power points, TV connections and the like. Prospective purchasers must rely on their own enquiries. Bulkheads necessary for services and structure are not depicted.

TOWNHOUSE TOTAL AREA: 155.5 m<sup>2</sup>