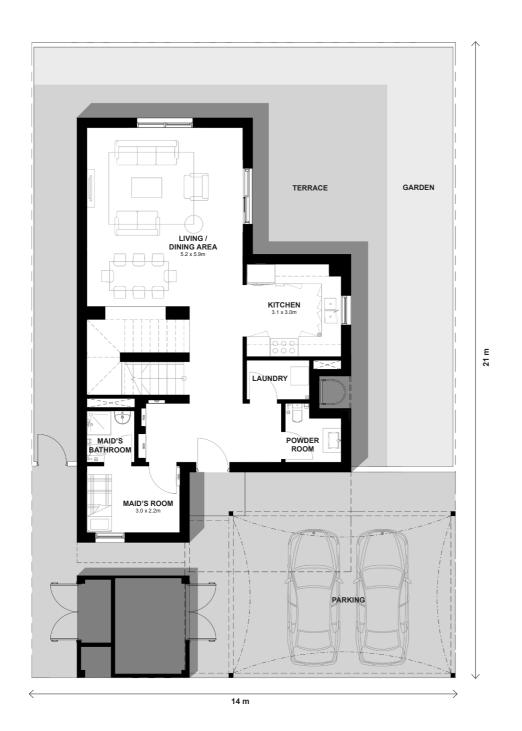

### Four Bed Villa (Detached)

Ground Floor Plan

First Floor Plan

DISCLAIMER: Note that this floor plan was produced prior to the completion of construction and is indicative only and not to scale. Changes may be made during the development and areas, fittings, finishes and specifications are subject to change without notice in accordance with the provision of the contract of scale. The wardrobe and furniture depicted are not included with any sale and should not be taken to indicate the final positions of power points, TV connections and the like. Prospective purchasers must rely on their own enquiries. Bulkheads necessary for services and structure are not depicted.

VILLA TOTAL AREA: 206.3 m<sup>2</sup>