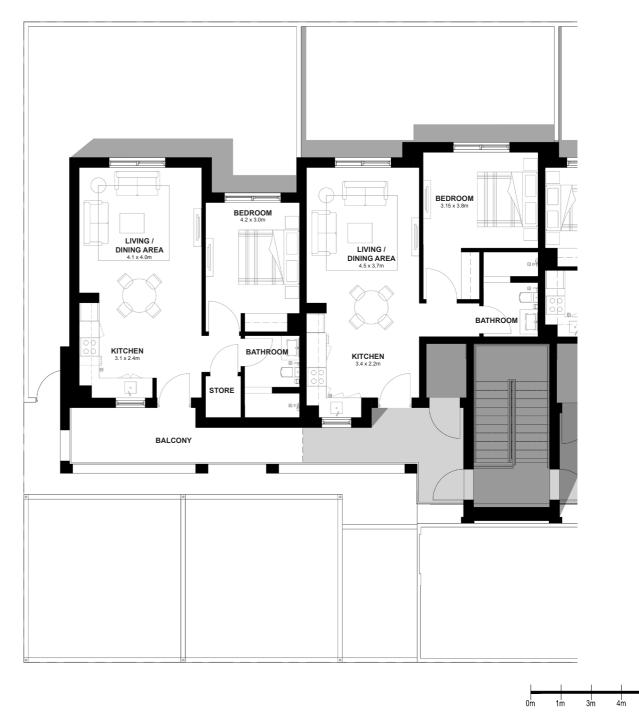

#### 1+2 Bed Maisonette Ground Floor Plan

2B 1B

First Floor Plan Key Plan

DISCLAIMER: Note that this floor plan was produced prior to the completion of construction and is indicative only and not to scale. Changes may be made during the development and areas, fittings, finishes and specifications are subject to change without notice in accordance with the provision of the contract of scale. The wardrobe and furniture depicted are not included with any sale and should not be taken to indicate the final positions of power points, TV connections and the like. Prospective purchasers must rely on their own enquiries. Bulkheads necessary for services and structure are not depicted.

2 BED - MAISONETTE TOTAL AREA GF:  $86.3 \text{ m}^2$  MAISONETTE TOTAL AREA FF:  $98.4 \text{ m}^2$ 

1 BED - MAISONETTE TOTAL AREA GF: 55.4 m<sup>2</sup>
MAISONETTE TOTAL AREA FF: 67 m<sup>2</sup>