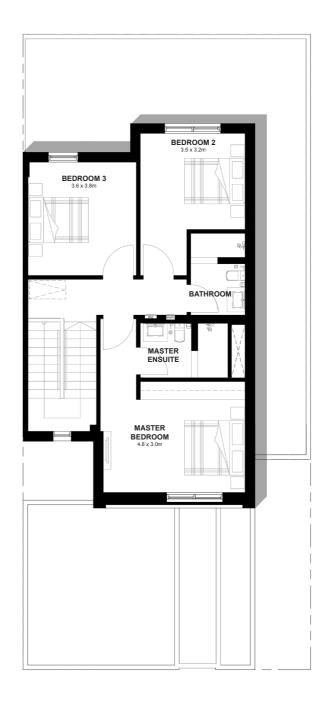

### 3 Bed Townhouse (End Unit)

# 3TH-E 3TH-E

Ground Floor Plan First Floor Plan

0m 1m 3m 4m 5m

DISCLAIMER: Note that this floor plan was produced prior to the completion of construction and is indicative only and not to scale. Changes may be made during the development and areas, fittings, finishes and specifications are subject to change without notice in accordance with the provision of the contract of scale. The wardrobe and furniture depicted are not included with any sale and should not be taken to indicate the final positions of power points, TV connections and the like. Prospective purchasers must rely on their own enquiries. Bulkheads necessary for services and structure are not depicted.

TOWNHOUSE TOTAL AREA: 155.5 m<sup>2</sup>