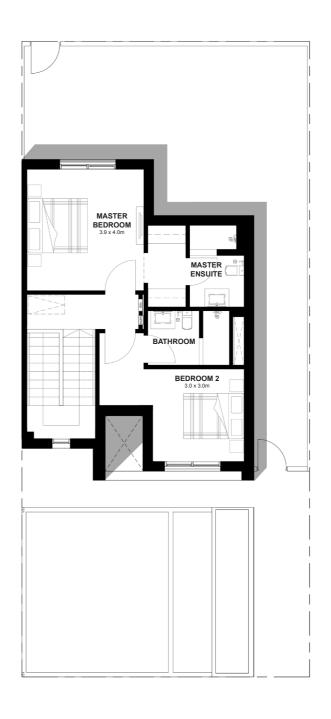

### 3 Bed Townhouse (End Unit)

# 3TH-E 3TH-E

Ground Floor Plan First Floor Plan

0m 1m 3m 4m 5m

DISCLAIMER: Note that this floor plan was produced prior to the completion of construction and is indicative only and not to scale. Changes may be made during the development and areas, fittings, finishes and specifications are subject to change without notice in accordance with the provision of the contract of scale. The wardrobe and furniture depicted are not included with any sale and should not be taken to indicate the final positions of power points, TV connections and the like. Prospective purchasers must rely on their own enquiries. Bulkheads necessary for services and structure are not depicted.

TOWNHOUSE TOTAL AREA: 155.5 m<sup>2</sup>