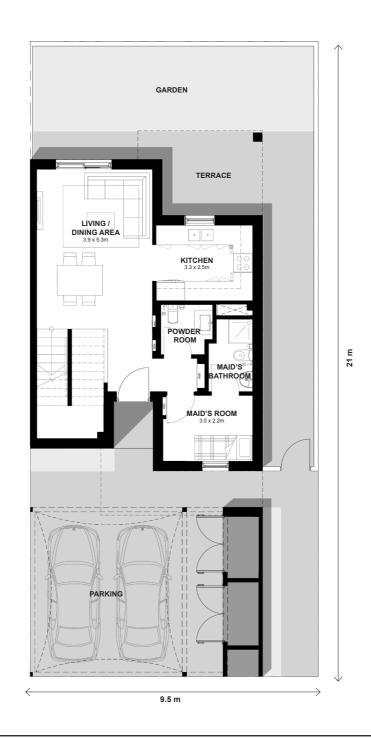

### 3 Bed Townhouse (End Unit)

# 3TH-E 3TH-E

Ground Floor Plan First Floor Plan

0m 1m 3m 4m 5m

DISCLAIMER: Note that this floor plan was produced prior to the completion of construction and is indicative only and not to scale. Changes may be made during the development and areas, fittings, finishes and specifications are subject to change without notice in accordance with the provision of the contract of scale. The wardrobe and furniture depicted are not included with any sale and should not be taken to indicate the final positions of power points, TV connections and the like. Prospective purchasers must rely on their own enquiries. Bulkheads necessary for services and structure are not depicted.

TOWNHOUSE TOTAL AREA: 155.5 m<sup>2</sup>