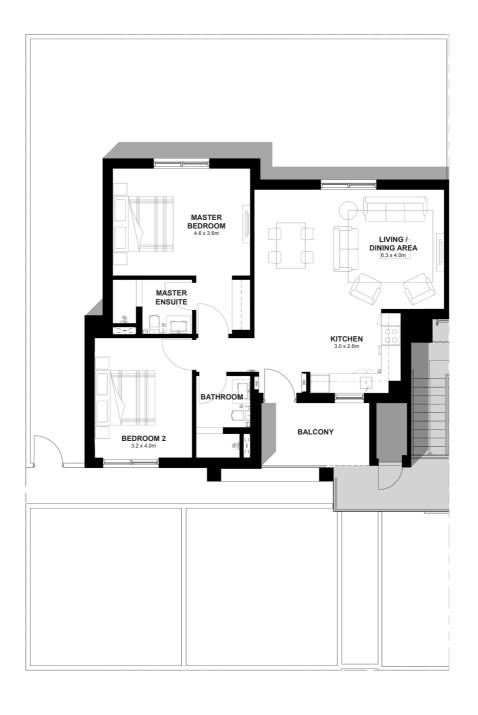

### 3 Bed Townhouse (End Unit)

# 3TH-E 3TH-E

Ground Floor Plan First Floor Plan

0m 1m 3m 4m 5m

DISCLAIMER: Note that this floor plan was produced prior to the completion of construction and is indicative only and not to scale. Changes may be made during the development and areas, fittings, finishes and specifications are subject to change without notice in accordance with the provision of the contract of scale. The wardrobe and furniture depicted are not included with any sale and should not be taken to indicate the final positions of power points, TV connections and the like. Prospective purchasers must rely on their own enquiries. Bulkheads necessary for services and structure are not depicted.

TOWNHOUSE TOTAL AREA: 155.5 m<sup>2</sup>