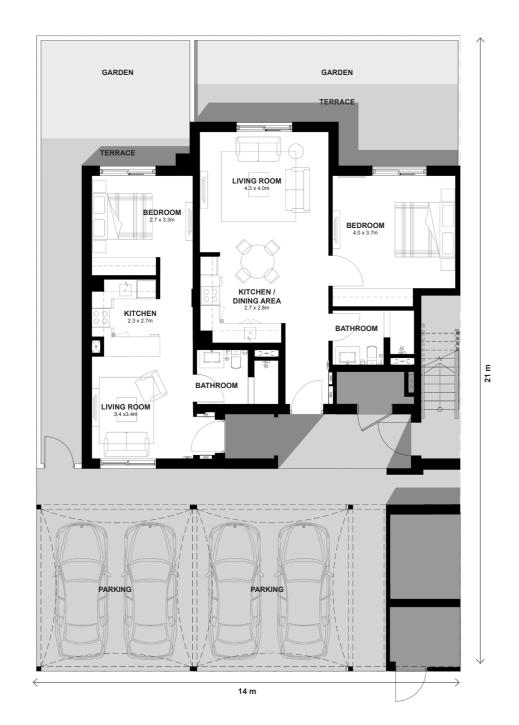

#### 1+2 Bed Maisonette Ground Floor Plan

2B 1B

First Floor Plan Key Plan

DISCLAIMER: Note that this floor plan was produced prior to the completion of construction and is indicative only and not to scale. Changes may be made during the development and areas, fittings, finishes and specifications are subject to change without notice in accordance with the provision of the contract of scale. The wardrobe and furniture depicted are not included with any sale and should not be taken to indicate the final positions of power points, TV connections and the like. Prospective purchasers must rely on their own enquiries. Bulkheads necessary for services and structure are not depicted.

2 BED - MAISONETTE TOTAL AREA GF:  $86.3 \text{ m}^2$  MAISONETTE TOTAL AREA FF:  $98.4 \text{ m}^2$ 

1 BED - MAISONETTE TOTAL AREA GF: 55.4 m<sup>2</sup>
MAISONETTE TOTAL AREA FF: 67 m<sup>2</sup>

#### First Floor Plan

Key Plan