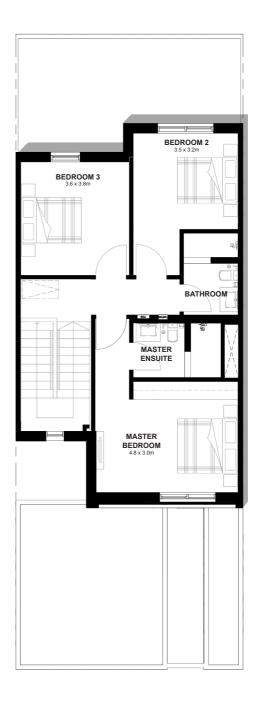

### 3 Bed Townhouse (End Unit)

# 3TH-E 3TH-E

Ground Floor Plan First Floor Plan

0m 1m 3m 4m 5m

DISCLAIMER: Note that this floor plan was produced prior to the completion of construction and is indicative only and not to scale. Changes may be made during the development and areas, fittings, finishes and specifications are subject to change without notice in accordance with the provision of the contract of scale. The wardrobe and furniture depicted are not included with any sale and should not be taken to indicate the final positions of power points, TV connections and the like. Prospective purchasers must rely on their own enquiries. Bulkheads necessary for services and structure are not depicted.

TOWNHOUSE TOTAL AREA: 155.5 m<sup>2</sup>