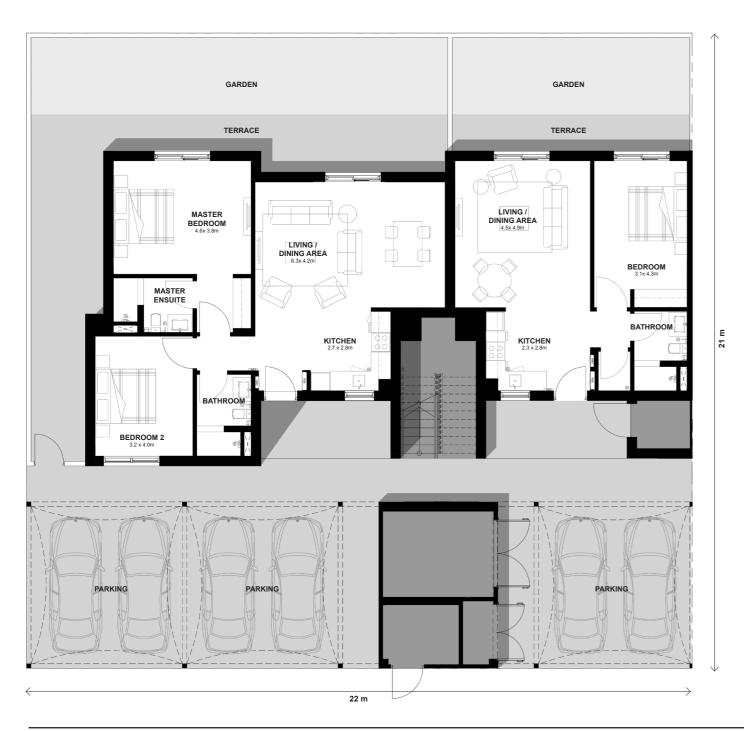

#### 1+2 Bed Maisonette Ground Floor Plan

2B 1B

First Floor Plan Key Plan

DISCLAIMER: Note that this floor plan was produced prior to the completion of construction and is indicative only and not to scale. Changes may be made during the development and areas, fittings, finishes and specifications are subject to change without notice in accordance with the provision of the contract of scale. The wardrobe and furniture depicted are not included with any sale and should not be taken to indicate the final positions of power points, TV connections and the like. Prospective purchasers must rely on their own enquiries. Bulkheads necessary for services and structure are not depicted.

2 BED - MAISONETTE TOTAL AREA GF:  $86.3 \text{ m}^2$  MAISONETTE TOTAL AREA FF:  $98.4 \text{ m}^2$ 

1 BED - MAISONETTE TOTAL AREA GF: 55.4 m<sup>2</sup>
MAISONETTE TOTAL AREA FF: 67 m<sup>2</sup>