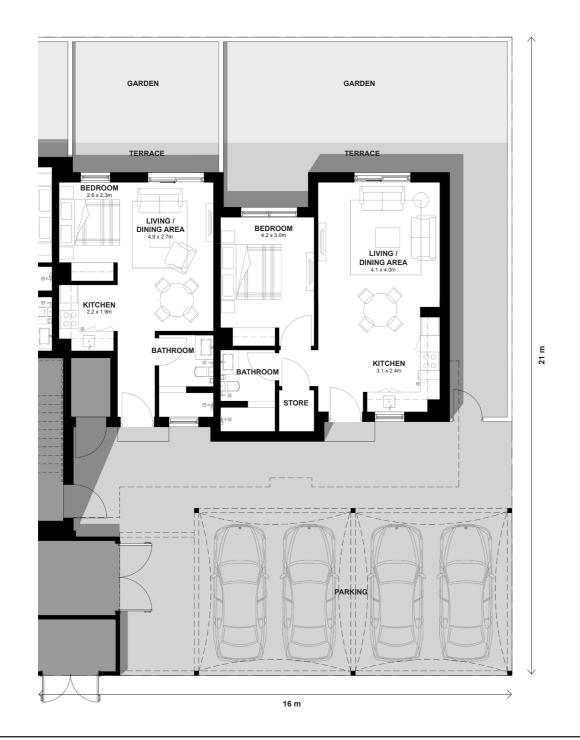

#### 1+2 Bed Maisonette Ground Floor Plan

2B 1B

First Floor Plan Key Plan

DISCLAIMER: Note that this floor plan was produced prior to the completion of construction and is indicative only and not to scale. Changes may be made during the development and areas, fittings, finishes and specifications are subject to change without notice in accordance with the provision of the contract of scale. The wardrobe and furniture depicted are not included with any sale and should not be taken to indicate the final positions of power points, TV connections and the like. Prospective purchasers must rely on their own enquiries. Bulkheads necessary for services and structure are not depicted.

2 BED - MAISONETTE TOTAL AREA GF:  $86.3 \text{ m}^2$  MAISONETTE TOTAL AREA FF:  $98.4 \text{ m}^2$ 

1 BED - MAISONETTE TOTAL AREA GF: 55.4 m<sup>2</sup>
MAISONETTE TOTAL AREA FF: 67 m<sup>2</sup>