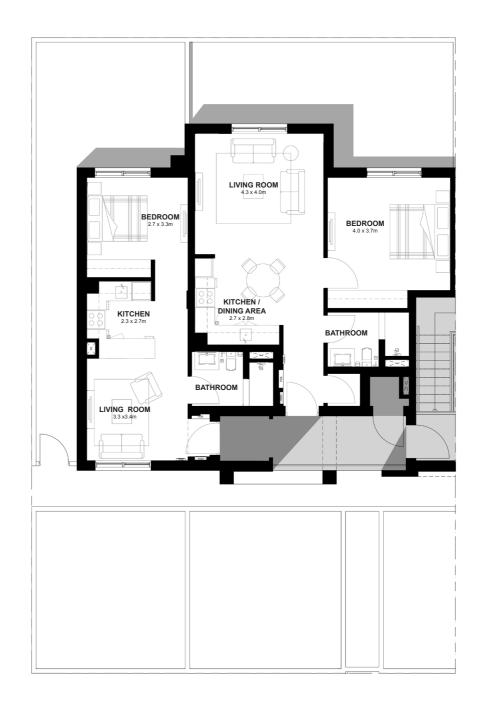

#### 1+2 Bed Maisonette Ground Floor Plan

2B 1B

First Floor Plan Key Plan

DISCLAIMER: Note that this floor plan was produced prior to the completion of construction and is indicative only and not to scale. Changes may be made during the development and areas, fittings, finishes and specifications are subject to change without notice in accordance with the provision of the contract of scale. The wardrobe and furniture depicted are not included with any sale and should not be taken to indicate the final positions of power points, TV connections and the like. Prospective purchasers must rely on their own enquiries. Bulkheads necessary for services and structure are not depicted.

2 BED - MAISONETTE TOTAL AREA GF:  $86.3 \text{ m}^2$  MAISONETTE TOTAL AREA FF:  $98.4 \text{ m}^2$ 

1 BED - MAISONETTE TOTAL AREA GF: 55.4 m<sup>2</sup>
MAISONETTE TOTAL AREA FF: 67 m<sup>2</sup>

#### First Floor Plan

Key Plan